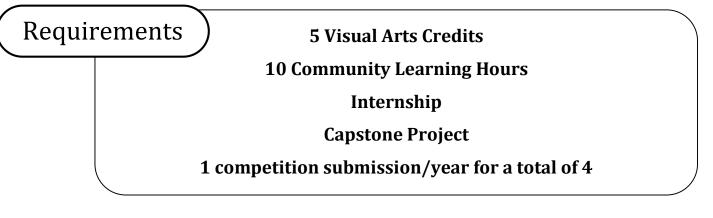

## Visual Arts

Specific class requirements listed in sequence by grade level recommendation.

|                                  | Art                                    | Ceramics                                                          | Photography                                                       |
|----------------------------------|----------------------------------------|-------------------------------------------------------------------|-------------------------------------------------------------------|
| Grade                            |                                        | A                                                                 |                                                                   |
| <b>9</b> 1                       | Art 1                                  | <i>Art 1*</i><br>Ceramics 1                                       | <i>Art 1*</i><br>Photography 1                                    |
| Grade                            |                                        |                                                                   |                                                                   |
| <b>10</b> <sup>1</sup>           | Art 2                                  | <i>Art 1*</i><br>Ceramics 2                                       | <i>Art 1*</i><br>Photography 2                                    |
| + 10 Community<br>Learning Hours |                                        |                                                                   |                                                                   |
| Grade                            | Art 3                                  | Ceramics 3                                                        | Photography 3                                                     |
| <b>11</b> <sup>1</sup>           | and<br>Internship                      | and<br>Internship                                                 | and<br>Internship                                                 |
| Grade                            |                                        |                                                                   |                                                                   |
| <b>12</b> <sup>1</sup>           | Art 4 or AP Art                        | Ceramics 4                                                        | Photography 4                                                     |
| + Capstone Project               |                                        |                                                                   |                                                                   |
| Any                              | + 1 Elective<br>Digital Imagining,     | Digital Imagining or Art 1                                        | Digital Imagining or Art 1                                        |
| year                             | Sculpture, Ceramics, or<br>Photography | * Must be taken 9 <sup>th</sup> or 10 <sup>th</sup><br>grade year | * Must be taken 9 <sup>th</sup> or 10 <sup>th</sup><br>grade year |

<sup>1</sup> Students are required to submit at least 1 piece per year to competition; by end of senior year, students will have submitted 4 pieces to competition